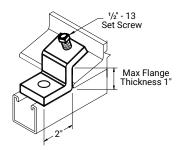

### **Beam Clamp**

AS 685 EG, GR

Load Rating: 450 Lbs Set Screw included Std Pkg 20 – Wt/100 pcs: 66 Lbs.