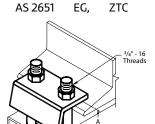

| Sta PKB | 25 - | VVL/ | IUU | pcs: | see | chart | above. |  |
|---------|------|------|-----|------|-----|-------|--------|--|
|         |      |      |     |      |     |       |        |  |

| Catalog No. | Α  | Load<br>Rating | Wt./100<br>Pcs. |
|-------------|----|----------------|-----------------|
| AS 2651 T1  | 3" | 1,000 Lbs      | 89              |
| AS 2651 T2  | 5" | _              | 92              |

Std Pkg 25 - Wt/100 pcs: See chart above.