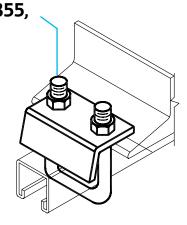

# Angular "I" Beam Clamp

AS 855 EG, GR

| Beam ( | Clamp |
|--------|-------|
|--------|-------|

| Catalog No. | Use With          | Α       | Load<br>Rating | Wt./100<br>Pcs. |
|-------------|-------------------|---------|----------------|-----------------|
| AS 8551     | AS 200,<br>AS 210 | 31/2"   | 500            | 107             |
| AS 8552     | AS 500            | 211/16" | 500            | 98              |

| Sta PKB | 25 - | VVL/ | IUU | pcs: | see | chart | above. |  |
|---------|------|------|-----|------|-----|-------|--------|--|
|         |      |      |     |      |     |       |        |  |

| Catalog No. | Α  | Load<br>Rating | Wt./100<br>Pcs. |
|-------------|----|----------------|-----------------|
| AS 2651 T1  | 3" | 1,000 Lbs      | 89              |
| AS 2651 T2  | 5" | _              | 92              |