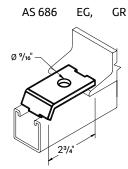

Steel **(SS)**, Zinc Trivalent Chromium **(ZTC)** and Hot Dipped Galvanized **(HG)** are specialty finishes. Pricing is located in the Specialty Strut Section of the Anvil-Strut price book.



| PROJECT INFORMATION | APPROVAL STAMP    |  |
|---------------------|-------------------|--|
| Project:            | Approved          |  |
| Address:            | Approved as noted |  |
| Contractor:         | Not approved      |  |
| Engineer:           | Remarks:          |  |
| Submittal Date:     |                   |  |
| Notes 1:            |                   |  |
| Notes 2:            |                   |  |



# Beam Clamp Fig. AS 2651, AS 855, AS 685, AS 686

### **Beam Clamp**

AS 685 EG, GR



Load Rating: 450 Lbs Set Screw included Std Pkg 20 – Wt/100 pcs: 66 Lbs.

## **Beam Clamp**



Load Rating: 600 Lbs Std Pkg 50 – Wt/100 pcs: 30 Lbs.

#### LEGEND:

**GR:** Powder Coated Supr-Green **EG:** Electro-Galvanized **PG:** Pre-Galvanized **AL:** Aluminum **HG:** Hot Dipped Galvanized **PL:** Plain **SS:** Stainless Steel **ZTC:** Zinc Trivalent Chromium Stainless Steel **(SS),** Zinc Trivalent Chromium **(ZTC)** and Hot Dipped Galvanized **(HG)** are specialty finishes. Pricing is located in the Specialty Strut Section of the Anvil-Strut price book.